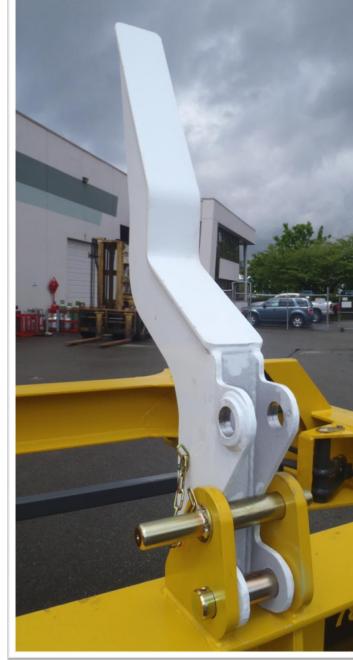

## Flipper Details

Manually operated guide flippers assist in positioning the spreader onto a container.