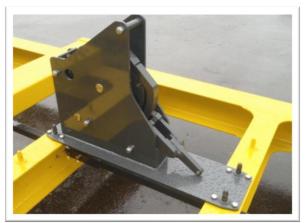

## Twistlock Pins & Nuts

- EARLS spreaders are equipped with <u>fabricated</u> twistlock pins and nuts that we manufacture in house.
- Twistlock position indicator flags show the lock, unlock status of the twistlocks at each end of the spreader.
- Deposit plungers prevent the twistlock pins from turning if the corners are not properly landed on a container.
- **X** We do not use <u>forged</u> twistlock pins.

## Fully Mechanical Operation

- Mechanical interlocks prevent twistlock pins from turning when the spreader is not landed.
- Electrical proximities are optional.