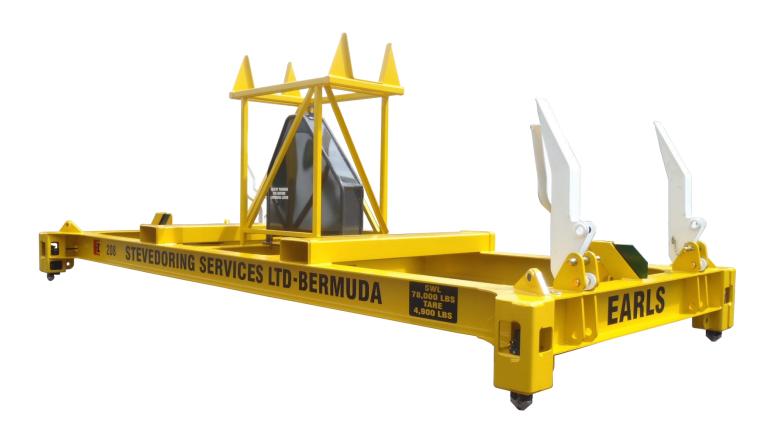

## Mechanical Spreader Semi Automatic Mechanical Container Spreader

T: +1 604-941-8388 F: +1 604-941-8302 E: info@earlsindustries.com

www.earlsindustries.com

## Twistlock Pins & Nuts

- EARLS spreaders are equipped with <u>fabricated</u> twistlock pins and nuts that we manufacture in house.
- Twistlock position indicator flags show the lock, unlock status of the twistlocks at each end of the spreader.
- Deposit plungers prevent the twistlock pins from turning if the corners are not properly landed on a container.
- **X** We do not use <u>forged</u> twistlock pins.

## Flipper Details

Manually operated guide flippers assist in positioning the spreader onto a container.

## Fully Mechanical Operation

- Mechanical interlocks prevent twistlock pins from turning when the spreader is not landed.
- Electrical proximities are optional.

#### Capacity: 76,000 lbs

- Tare: 4,900 lbs
- Materials: ASTM A514 & ASTM A572-50
- 40' Model: Also available as 40' fixed length format.

#### Paint:

- 3 Coat System (Devoe)
- Inorganic Zinc Primer
- Epoxy Intermediate Coat
- Aliphatic Polyurethane Top Coat

## Semi Auto Mechanical Container Spreader 20' Fixed Position