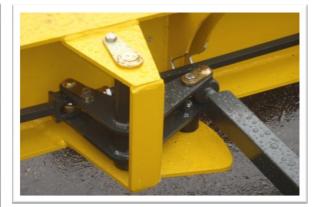

## Twistlock Pins & Nuts

- EARLS spreaders are equipped with <u>fabricated</u> twistlock pins and nuts that we manufacture in house.
- Twistlock position indicator flags show the lock, unlock status of the twistlocks at each end of the spreader.
- Deposit plungers prevent the twistlock pins from turning if the corners are not properly landed on a container.
- **X** We do not use <u>forged</u> twistlock pins.

## Flipper Details

Manually operated guide flippers assist in positioning the spreader onto a container.

## Fully Mechanical Operation

- Mechanical interlocks prevent twistlock pins from turning when the spreader is not landed.
- Electrical proximities are optional.