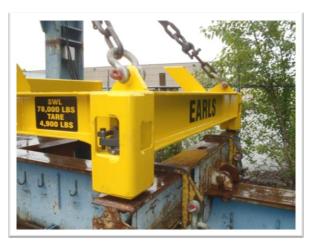

#### Capacity: 76,000 lbs

- Tare: 4,900 lbs
- Materials: ASTM A514 & ASTM A572-50
- 40' Model: Also available as 40' fixed length format.

## Semi Auto Mechanical Container Spreader 20' Fixed Position